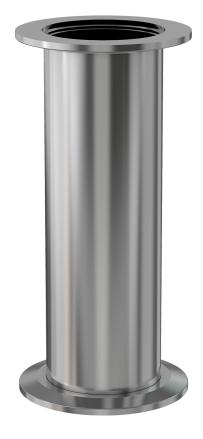

# ISO-KF full nipple Full nipple, NW alum

Part number: 2N-NW-16B-AL

## ISO-KF full nipple Full nipple, NW alum

- ISO-KF flanges are manufactured in accordance with DIN 28403 and ISO 2861
- Most common standard lengths and sizes listed
- Many others available, including a range of 316L material and preps for metric tubing
- Contact us at 800-824-4166 if you can't find exactly what you need

#### 2N-NW-16B-AL

| Parameters        | Specifications                                                                             |
|-------------------|--------------------------------------------------------------------------------------------|
| Flange 1          | DN 16 ISO-KF                                                                               |
| Type              | Full Nipple                                                                                |
| Material          | 304 stainless                                                                              |
| Tube OD           | 3/4"                                                                                       |
| Length            | 2.30"                                                                                      |
| Vacuum Range      | FKM: 1 · 10 <sup>-8</sup> mbar to 1 bar<br>Metal seal: 1 · 10 <sup>-10</sup> mbar to 1 bar |
| Temperature Range | FKM: -20 °C to 180 °C<br>Metal seal: -270 °C to 150 °C                                     |
| Weight            | 0.076 lbs                                                                                  |