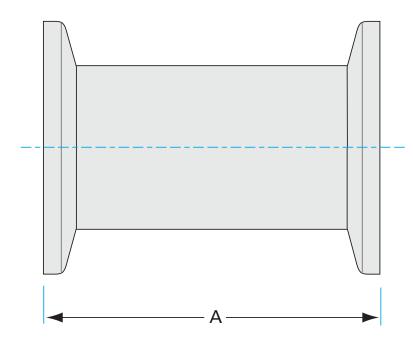

Similar Image

| Dimensi<br>(in inches) | ons   |  |
|------------------------|-------|--|
| Dim A                  | 2.30" |  |

#### 2N-NW-16B-AL

| Parameters        | Specifications                                                                             |
|-------------------|--------------------------------------------------------------------------------------------|
| Flange 1          | DN 16 ISO-KF                                                                               |
| Type              | Full Nipple                                                                                |
| Material          | 304 stainless                                                                              |
| Tube OD           | 3/4"                                                                                       |
| Length            | 2.30"                                                                                      |
| Vacuum Range      | FKM: 1 · 10 <sup>-8</sup> mbar to 1 bar<br>Metal seal: 1 · 10 <sup>-10</sup> mbar to 1 bar |
| Temperature Range | FKM: -20 °C to 180 °C<br>Metal seal: -270 °C to 150 °C                                     |
| Weight            | 0.076 lbs                                                                                  |